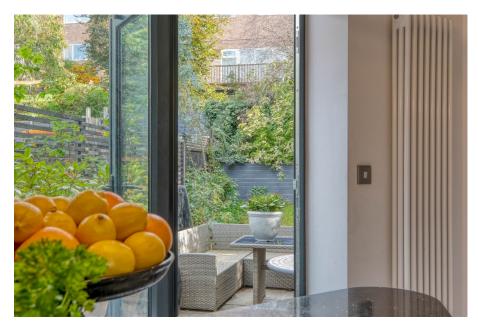

## **Description:**

Access is gained via front door leading into hallway with stairs to first floor which has a contemporary oak staircase with glass panel balustrade. Bedroom three with en-suite shower room and built in wardrobes. W/C. Utility with plumbing for washing machine and tumble dryer. Family room with door onto outside. The first floor showcases a sleek high-end kitchen featuring granite worktops, soft close handle-less kitchen cabinetry, an impressive island, perfect for culinary enthusiasts and entertaining guests. Integrated appliances to include; fridge/freezer, dishwasher, double oven and hob. The kitchen is a focal point, harmonizing style with practicality. The property's design extends beyond the indoors with not one, but two balconies that offer panoramic views of the surrounding landscape, providing an elevated living experience. Open plan living/dining area off the kitchen with feature log burner. Bi folding doors can be opened completely in the living area, bringing the outside inside. The kitchen bi-folds lead onto the terrace. To the second floor is the impressive main bedroom with bespoke built in wardrobes, generous en-suite bathroom and two balconies. Second bedroom with balcony and en-suite shower room. All bathroom mirrors have LED lighting and shaver/electric toothbrush sockets. Every detail has been carefully considered, resulting in a residence that exudes ukiatiaatian and mualitu anaftanaanakin. Tha maanamtu l

- Detached Family House
- Five Balconies with Park Views
- Three Bedrooms, Three Bathrooms Plus W/C
- Diglis Location

- Contemporary Living with High Specification Throughout
- Feature Log Burner
- Double Parking and Rear Garden
- · EPC Rating is A