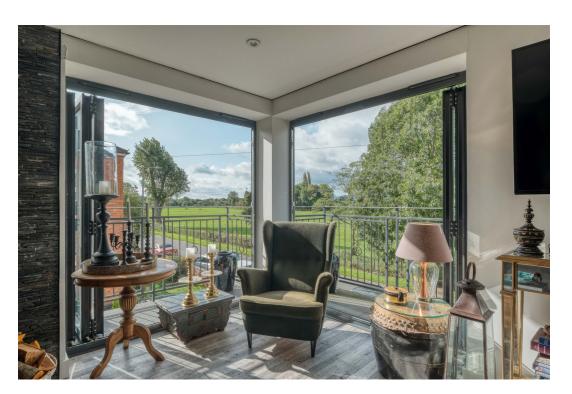

## **Description:**

Access is gained via front door leading into hallway with stairs to first floor which has a contemporary oak staircase with glass panel balustrade. Bedroom three with en-suite shower room and built in wardrobes. W/C. Utility with plumbing for washing machine and tumble dryer. Family room with door onto outside. The first floor showcases a sleek high-end kitchen featuring granite worktops, soft close handle-less kitchen cabinetry, an impressive island, perfect for culinary enthusiasts and entertaining guests. Integrated appliances to include; fridge/freezer, dishwasher, double oven and hob. The kitchen is a focal point, harmonizing style with practicality. The property's design extends beyond the indoors with not one, but two balconies that offer panoramic views of the surrounding landscape, providing an elevated living experience. Open plan living/dining area off the kitchen with feature log burner. Bi folding doors can be opened completely in the living area, bringing the outside inside. The kitchen bi-folds lead onto the terrace. To the second floor is the impressive main bedroom with bespoke built in wardrobes, generous en-suite bathroom and two balconies. Second bedroom with balcony and en-suite shower room. All bathroom mirrors have LED lighting and shaver/electric toothbrush sockets. Every detail has been carefully considered, resulting in a residence that exudes ukiatiaatian and mualitu anaftanaanakin. Tha maanamtu l

- Detached Family House
- Five Balconies with Park Views
- Three Bedrooms, Three Bathrooms Plus W/C
- Diglis Location

- Contemporary Living with High Specification Throughout
- Feature Log Burner
- Double Parking and Rear Garden
- · EPC Rating is A