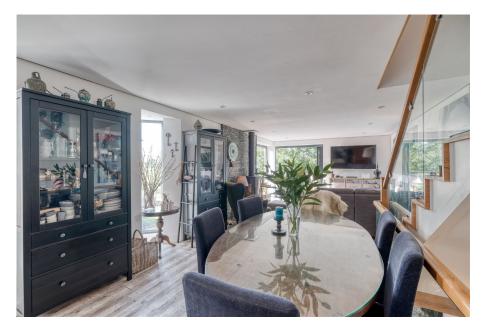

## **Description:**

Access is gained via front door leading into hallway with stairs to first floor which has a contemporary oak staircase with glass panel balustrade. Bedroom three with en-suite shower room and built in wardrobes. W/C. Utility with plumbing for washing machine and tumble dryer. Family room with door onto outside. The first floor showcases a sleek high-end kitchen featuring granite worktops, soft close handle-less kitchen cabinetry, an impressive island, perfect for culinary enthusiasts and entertaining guests. Integrated appliances to include; fridge/freezer, dishwasher, double oven and hob. The kitchen is a focal point, harmonizing style with practicality. The property's design extends beyond the indoors with not one, but two balconies that offer panoramic views of the surrounding landscape, providing an elevated living experience. Open plan living/dining area off the kitchen with feature log burner. Bi folding doors can be opened completely in the living area, bringing the outside inside. The kitchen bi-folds lead onto the terrace. To the second floor is the impressive main bedroom with bespoke built in wardrobes, generous en-suite bathroom and two balconies. Second bedroom with balcony and en-suite shower room. All bathroom mirrors have LED lighting and shaver/electric toothbrush sockets. Every detail has been carefully considered, resulting in a residence that exudes ukiatiaatian and mualitu anaftanaanakin. Tha maanamtu l