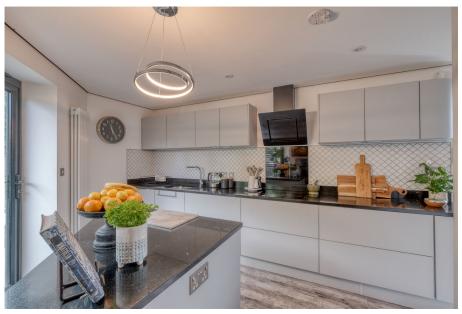

## **Description:**

Access is gained via front door leading into hallway with stairs to first floor which has a contemporary oak staircase with glass panel balustrade. Bedroom three with en-suite shower room and built in wardrobes. W/C. Utility with plumbing for washing machine and tumble dryer. Family room with door onto outside. The first floor showcases a sleek high-end kitchen featuring granite worktops, soft close handle-less kitchen cabinetry, an impressive island, perfect for culinary enthusiasts and entertaining guests. Integrated appliances to include; fridge/freezer, dishwasher, double oven and hob. The kitchen is a focal point, harmonizing style with practicality. The property's design extends beyond the indoors with not one, but two balconies that offer panoramic views of the surrounding landscape, providing an elevated living experience. Open plan living/dining area off the kitchen with feature log burner. Bi folding doors can be opened completely in the living area, bringing the outside inside. The kitchen bi-folds lead onto the terrace. To the second floor is the impressive main bedroom with bespoke built in wardrobes, generous en-suite bathroom and two balconies. Second bedroom with balcony and en-suite shower room. All bathroom mirrors have LED lighting and shaver/electric toothbrush sockets. Every detail has been carefully considered, resulting in a residence that exudes ukiatiaatian and mualitu anaftanaanakin. Tha maanamtu l