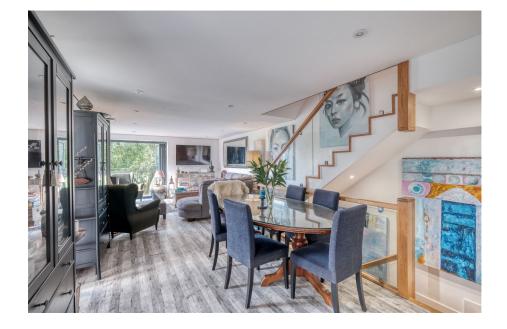

## **Description:**

Access is gained via front door leading into hallway with stairs to first floor which has a contemporary oak staircase with glass panel balustrade. Bedroom three with en-suite shower room and built in wardrobes. W/C. Utility with plumbing for washing machine and tumble dryer. Family room with door onto outside. The first floor showcases a sleek high-end kitchen featuring granite worktops, soft close handle-less kitchen cabinetry, an impressive island, perfect for culinary enthusiasts and entertaining guests. Integrated appliances to include; fridge/freezer, dishwasher, double oven and hob. The kitchen is a focal point, harmonizing style with practicality. The property's design extends beyond the indoors with not one, but two balconies that offer panoramic views of the surrounding landscape, providing an elevated living experience. Open plan living/dining area off the kitchen with feature log burner. Bi folding doors can be opened completely in the living area, bringing the outside inside. The kitchen bi-folds lead onto the terrace. To the second floor is the impressive main bedroom with bespoke built in wardrobes, generous en-suite bathroom and two balconies. Second bedroom with balcony and en-suite shower room. All bathroom mirrors have LED lighting and shaver/electric toothbrush sockets. Every detail has been carefully considered, resulting in a residence that exudes ukiatiaatian and mualitu anaftanaanakin. Tha maanamtu l