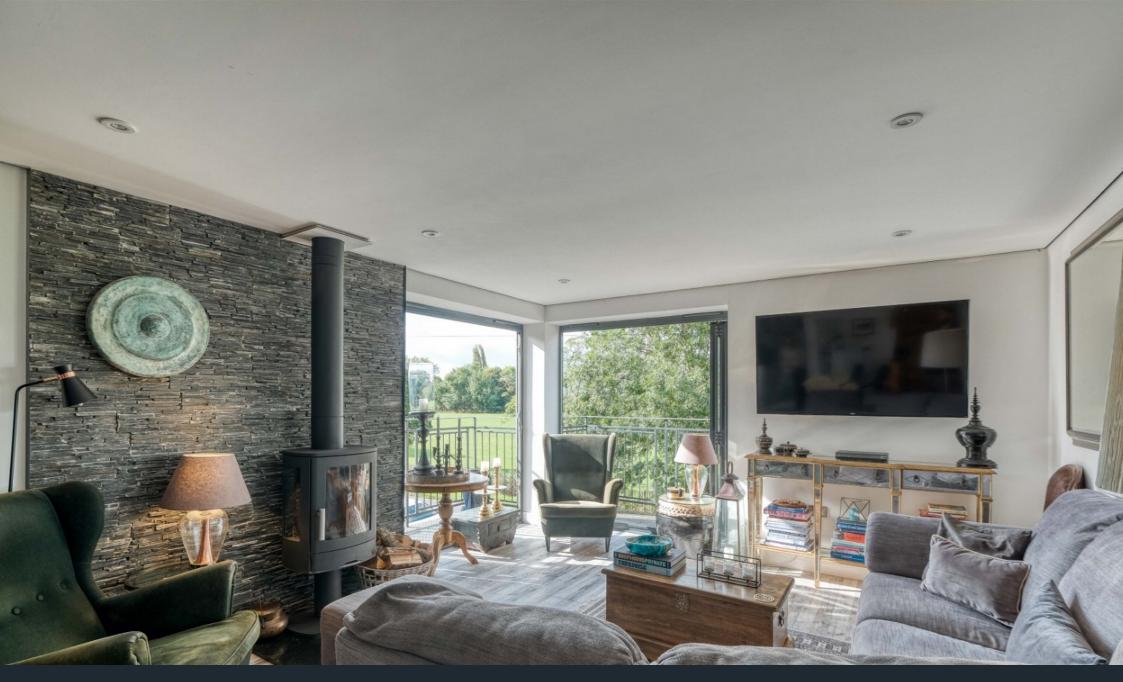

## **Description:**

Access is gained via front door leading into hallway with stairs to first floor which has a contemporary oak staircase with glass panel balustrade. Bedroom three with en-suite shower room and built in wardrobes. W/C. Utility with plumbing for washing machine and tumble dryer. Family room with door onto outside. The first floor showcases a sleek high-end kitchen featuring granite worktops, soft close handle-less kitchen cabinetry, an impressive island, perfect for culinary enthusiasts and entertaining guests. Integrated appliances to include; fridge/freezer, dishwasher, double oven and hob. The kitchen is a focal point, harmonizing style with practicality. The property's design extends beyond the indoors with not one, but two balconies that offer panoramic views of the surrounding landscape, providing an elevated living experience. Open plan living/dining area off the kitchen with feature log burner. Bi folding doors can be opened completely in the living area, bringing the outside inside. The kitchen bi-folds lead onto the terrace. To the second floor is the impressive main bedroom with bespoke built in wardrobes, generous en-suite bathroom and two balconies. Second bedroom with balcony and en-suite shower room. All bathroom mirrors have LED lighting and shaver/electric toothbrush sockets. Every detail has been carefully considered, resulting in a residence that exudes ukiatiaatian and mualitu anaftanaanakin. Tha maanamtu l

- Detached Family House
- Five Balconies with Park Views
- Three Bedrooms, Three Bathrooms Plus W/C
- Diglis Location

- Contemporary Living with High Specification Throughout
- Feature Log Burner
- Double Parking and Rear Garden
- · EPC Rating is A