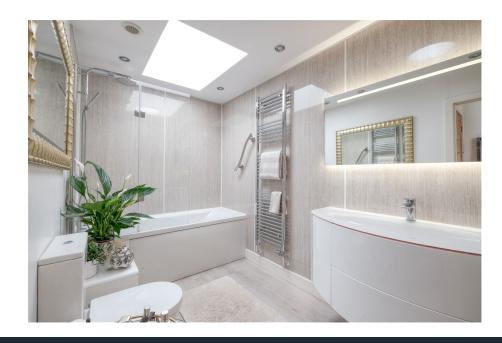

## **Description:**

Access is gained via front door leading into hallway with stairs to first floor which has a contemporary oak staircase with glass panel balustrade. Bedroom three with en-suite shower room and built in wardrobes. W/C. Utility with plumbing for washing machine and tumble dryer. Family room with door onto outside. The first floor showcases a sleek high-end kitchen featuring granite worktops, soft close handle-less kitchen cabinetry, an impressive island, perfect for culinary enthusiasts and entertaining guests. Integrated appliances to include; fridge/freezer, dishwasher, double oven and hob. The kitchen is a focal point, harmonizing style with practicality. The property's design extends beyond the indoors with not one, but two balconies that offer panoramic views of the surrounding landscape, providing an elevated living experience. Open plan living/dining area off the kitchen with feature log burner. Bi folding doors can be opened completely in the living area, bringing the outside inside. The kitchen bi-folds lead onto the terrace. To the second floor is the impressive main bedroom with bespoke built in wardrobes, generous en-suite bathroom and two balconies. Second bedroom with balcony and en-suite shower room. All bathroom mirrors have LED lighting and shaver/electric toothbrush sockets. Every detail has been carefully considered, resulting in a residence that exudes ukiatiaatian and mualitu anaftanaanakin. Tha maanamtu l